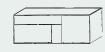

#### STIVARO ISLAND

With the Stivaro Island, 2 Stivaro Flex are placed against each other at the back and connected with a continuous top and sides.

☐ Stivaro Island