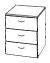

#### STIVARO FIX

The Stivaro Fix solitaire consists of 6 different prefabricated configurations. From a simple chest of drawers to a chest of drawers with a desk on top.

☐ Stivaro Fix

#### STANDARD ELEMENT STIVARO FIX

- ☐ Configuration 1
- (h x w x d): 600 x 490 x 500mm
- ☐ Configuration 2
- (h x w x d): 600 x 490 x 500mm

- ☐ Configuration 3 (h x w x d): 600 x 490 x 500mm
- - ☐ Configuration 4  $(h \times w \times d)$ : 1000 x 490 x 500mm