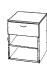

#### STIVARO FIX

The Stivaro Fix solitaire consists of 6 different prefabricated configurations. From a simple chest of drawers to a chest of drawers with a desk on top.

☐ Stivaro Fix

#### STANDARD ELEMENT STIVARO FIX

- ☐ Configuration 1
- (h x w x d): 600 x 490 x 500mm
- ☐ Configuration 2
- (h x w x d): 600 x 490 x 500mm

- ☐ Configuration 3 (h x w x d): 600 x 490 x 500mm
- - ☐ Configuration 4  $(h \times w \times d)$ : 1000 x 490 x 500mm