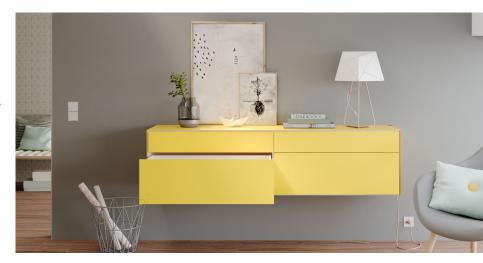

#### STIVARO FLEX

Hinge doors, drawers and open compartments are available for the front design.

☐ Stivaro Flex

#### STIVARO LIGRAN

Characteristic features are the thin material and the precisely composed joint pattern, which is fully accentuated by the handleless fronts with push-toopen fittings.

☐ Stivaro Ligran

#### STIVARO ISLAND

With the Stivaro Island, 2 Stivaro Flex are placed against each other at the back and connected with a continuous top and sides.

☐ Stivaro Island